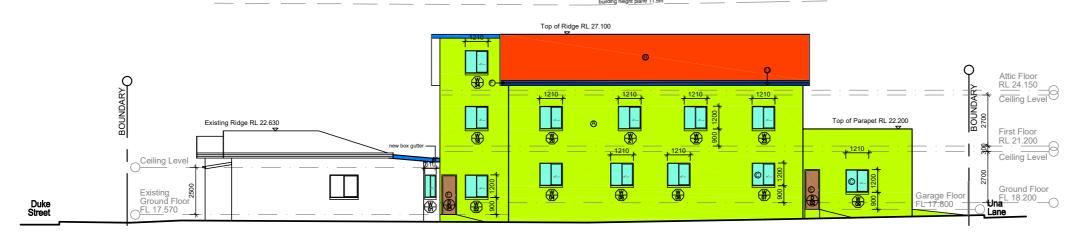

**ELEVATION SOUTH-EAST** 



### **ELEVATION NORTH-WEST**



(NOTES)

## **LEGEND:**

Notification Plan - Elevations

**DEVELOPMENT APPLICATION** 

Designed By: G. Teh

Scale: 1:400 @ A4

Date: 3 February 2022

Drawn: G. Teh

**Existing Building** To Be Demolished

- Proposed Alteration and Addition to an Existing Dwelling FOR Yiwen SUN
- Lot: B, DP: 957282

City of Canterbury Bankstown Council

| Job No. | Dwg    | Issue |
|---------|--------|-------|
| 2211    | DA 502 | Α     |

## FINISHES LEGEND:

- Paint to Hebel fixed on stud wall
- Concrete Tiled Roof
- $\mathbb{C}$ Powdercoated Aluminium Framed Window
- Colorbond Metal Fascia
- (E) Timber Door & Painted
- Colorbond Gutter & Dp
- Floor Framing to Engineer details
- Plasterboard Wall
- Roof Framing to Engineer details
- Render & Paint to Common Single Brick
-