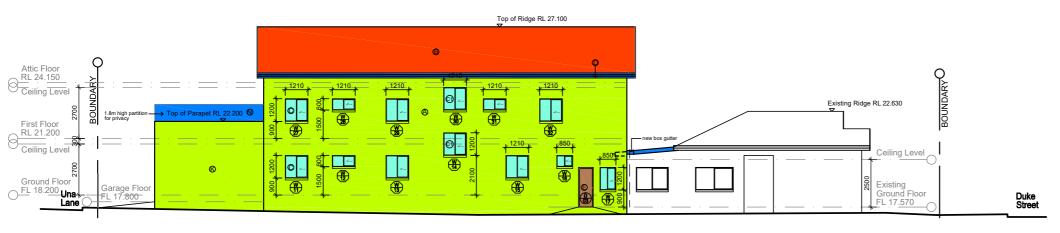

**ELEVATION SOUTH-EAST** 



### **ELEVATION NORTH-WEST**



(NOTES)

## **LEGEND:**

Notification Plan - Elevations

**DEVELOPMENT APPLICATION** 

Designed By: G. Teh

Scale: 1:400 @ A4

Date: 3 February 2022

Drawn: G. Teh

**Existing Building** To Be Demolished

- Proposed Alteration and Addition to an Existing Dwelling FOR Yiwen SUN
- Lot: B, DP: 957282

City of Canterbury Bankstown Council

| Job No. | Dwg    | Issue |
|---------|--------|-------|
| 2211    | DA 502 | Α     |

## FINISHES LEGEND:

- Paint to Hebel fixed on stud wall
- Concrete Tiled Roof
- $\mathbb{C}$ Powdercoated Aluminium Framed Window
- Colorbond Metal Fascia
- (E) Timber Door & Painted
- Colorbond Gutter & Dp
- Floor Framing to Engineer details
- Plasterboard Wall
- Roof Framing to Engineer details
- Render & P