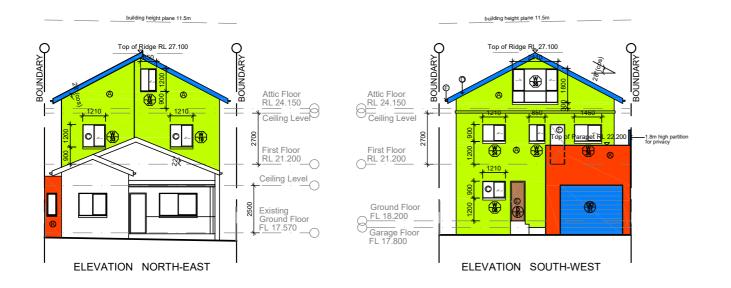

## **LEGEND:**

Notification Plan - Elevations

**DEVELOPMENT APPLICATION** 

Designed By: G. Teh

Scale: 1:400 @ A4

Date: 3 February 2022

Drawn: G. Teh

**Existing Building** To Be Demolished

## FINISHES LEGEND:

- Paint to Hebel fixed on stud wall
- Concrete Tiled Roof
- $\mathbb{C}$ Powdercoated Aluminium Framed Window
- Colorbond Metal Fascia
- (E) Timber Door & Painted
- Colorbond Gutter & Dp
- Floor Framing to Engineer details
- Plasterboard Wall
- Roof Framing to Engineer details
- Render & Paint to Common Single Brick
- Concrete Slab to Engineer Details
- Plasterboard Ceiling
- Privacy Screen